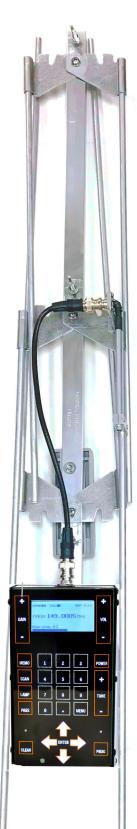

## All the functions of the R-1000 Receiver with these added features:

Rugged Metal Case designed for heavy field use

Mounted on a removable three element Yagi antenna, with pistol grip. Use one handed or slide the receiver from the antenna to use remotely. Antenna carrying case included.