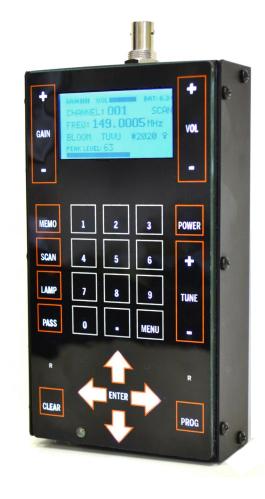

Back Lit multi-function LCD Display and Keypad

Excellent -150dBm sensitivity to hear the weakest transmitters

Excellent selectivity to allow close spacing of transmitters

Excellent filtering to eliminate unwanted interference

.5ppm TCXO for superior temperature stability with no frequency drift

6.1" high, 3.5" wide, 1.5" deep

USA Made and Serviced
Two-year Warranty Parts & Labor

**Fast Shipping** 

\$1195.00