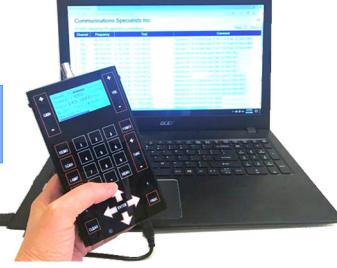

Fully synthesized coverage in 100Hz steps

Contiguous coverage of a selected 4MHz spread between 148-174MHz or 215-225 MHz

999 Memory Channels, w/scanning

Programmable with Keypad or PC (Windows 7, or later)